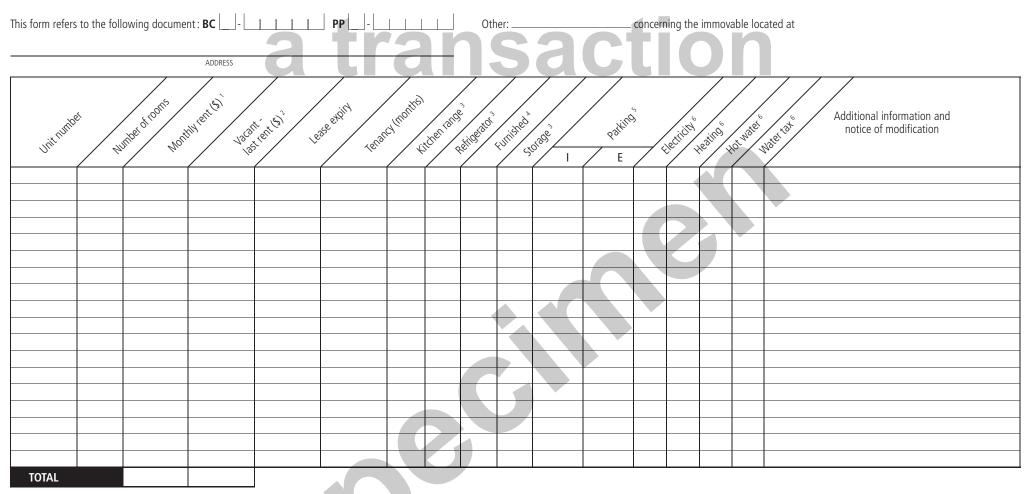

## **REFERENCE TO THE PRINCIPAL FORM**

This information is dated

1 Including any subsidy.

2 The last monthly rent paid for a vacant unit as of the date of the information.

3 🗶 = Included.

The OACIQ publishes forms as part of its public protection mission.
© Organisme d'autoréglementation du courtage immobilier du Québec, 2010. No reproduction without written permission.
For information: Info OACIQ | Tel.: 450 462-9800 or 1 800 440-7170 | Fax: 450 676-7801 | info@oacig.com | www.oacig.com

4 X = Some furniture included. See leases for details.

5 The figure corresponds to the number of interior (I) or exterior (E) parking spaces allocated the the unit's tenant.

6  $\boldsymbol{O}$  = Paid by owner  $\boldsymbol{T}$  = paid by tenant.